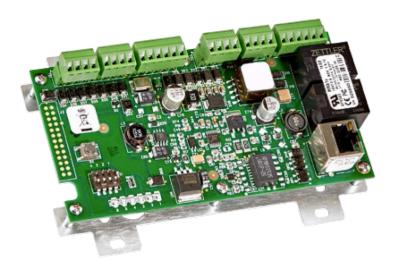

## Interface Module

PoE-enabled reader module for up to 1 door

**DS-51** 

## **Description**

The DS-51 dual-reader interface module connects up to two access control readers, controlling one door. Supporting a range of wired and wireless reader technology, the DS-51 is managed by a DS-501 controller.

## **Available Interfaces**

· Readers: Up to 2 reader ports

Inputs: 4 supervised, End of Line resistors

Outputs: Form-C contacts: K1, K2: 5A @ 30Vdc